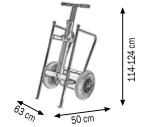

Equipped with:

Hydraulic pedal pump

Collet self-locking

2 fixed wheels ø 80 mm

2 swivelling wheels ø 125 mm

030-1408-000

| Technical Data |    | 030- 1408-000 |
|----------------|----|---------------|
| Piston stroke  | mm | 650           |
| Max delivery   | kg | 250           |
| Dimensions A   | mm | 1340/1840     |
| Dimensions B   | mm | 580           |
| Dimensions C   | mm | 80            |
| Dimensions D   | mm | 880           |
| Dimensions E   | mm | 975           |
| Dimensions F   | mm | 825           |