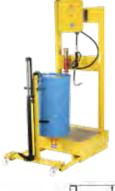

Equipped with:

Hydraulic pedal pump

Collet self-locking

2 fixed wheels ø 80 mm

2 swivelling wheels ø 125 mm

030-1408-000

| Technical Data |    | 030- 1408-000 |
|----------------|----|---------------|
| Piston stroke  | mm | 650           |
| Max delivery   | kg | 250           |
| Dimensions A   | mm | 1340/1840     |
| Dimensions B   | mm | 580           |
| Dimensions C   | mm | 80            |
| Dimensions D   | mm | 880           |
| Dimensions E   | mm | 975           |
| Dimensions F   | mm | 825           |

Lift trolleys for drums suitable for the substitution of drums up to 220kg on the tanks of dump. It's easy, effortless and can be used by only one person.