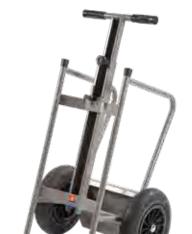

## **LIFT TROLLEY FOR DRUMS**

Art. 030-1407-000

Special trolley for drums of 180/220 I

Equipped with:

2 pneumatic wheels ø 380 mm

**030-1407-000** 23,200 0,390

030-1407-000

Hydraulic lift trolley for drums of 180/220 I